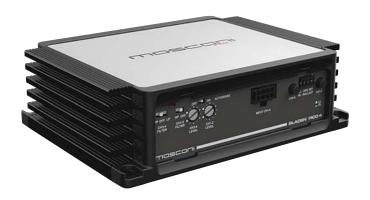

Class D, 4-channel amplifier with onboard LP/HP selectable filter and high level input with autosense power-on

| POWER SUPPLY                         |                         |
|--------------------------------------|-------------------------|
| Power supply voltage                 | 10 - 16V                |
| DC-DC converter typology             | Unregulated – Push Pull |
| On board fuse                        | 1 x 30A                 |
| Autosense power-on (High Level only) | OFF - BTL               |
| Overall efficiency                   | >75%                    |
| Idle current                         | 0.92A @ 14.4V           |
| Max power current consumption        | 33.2A @ 14.4V           |
|                                      |                         |