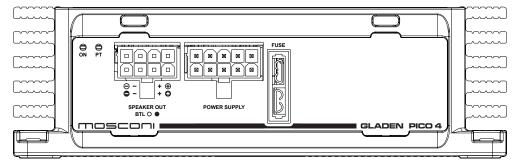

| CONNECTIONS          |           |  |
|----------------------|-----------|--|
| Low/High level input | Micro-Fit |  |
| Speaker out          | Mini-Fit  |  |
| Power supply         | Mini-Fit  |  |

| APPEARANCE |                          |  |
|------------|--------------------------|--|
| Dimensions | 150x115x46mm             |  |
| Weight     | 1400g                    |  |
| Finishing  | Black and silver brushed |  |