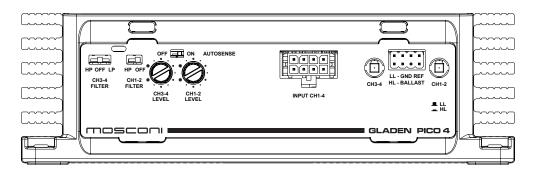

| SIGNAL INPUT                       |                             |  |
|------------------------------------|-----------------------------|--|
| Low level input sensitivity range  | 0.3 ÷ 4Vrms                 |  |
| High level input sensitivity range | 1.5 ÷ 20Vrms                |  |
| Low level Input impedance          | 15KOhm                      |  |
| High level input impedance         | 600Ohm / 47Ohm (dummy load) |  |
| Ground reference (LL only)         | Open / 470hm                |  |

| FEATURES                   |                                 |  |
|----------------------------|---------------------------------|--|
| CH1-2 filter configuration | OFF - HP (80Hz - 12dB/oct)      |  |
| CH3-4 filter configuration | OFF - HP - LP (80Hz - 12dB/oct) |  |
| Start&Stop compliance      | YES                             |  |

| CONNECTIONS          |           |  |
|----------------------|-----------|--|
| Low/High level input | Micro-Fit |  |
| Speaker out          | Mini-Fit  |  |
| Power supply         | Mini-Fit  |  |

| APPEARANCE |                          |  |
|------------|--------------------------|--|
| Dimensions | 150x115x46mm             |  |
| Weight     | 1400g                    |  |
| Finishing  | Black and silver brushed |  |